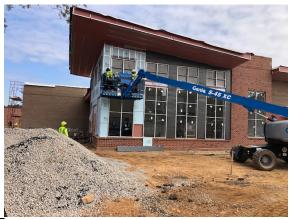

### THIS WEEK:

- MEP Overhead continues at WPA & YMCA
- Finishing continues at WPA
- Metal Panel install
- Prime paint at the YMCA
- Tile continues at WPA & YMCA
- Ceiling grid install at YMCA
- Bleacher install
- Gym floor install continues
- Resinous Flooring install at YMCA Warming Kitchen
- MEP Trim on Main, 2<sup>nd</sup> and 3<sup>rd</sup> levels
- VCT continues at WPA
- Sidewalks on east side of WPA
- Glazing install continues at WPA
- COA inspections delays occurring due to COVID-19 action

### **NEXT WEEK - October 12th thru October 16th:**

- Prime paint at the YMCA
- Tile continues at WPA
- Metal Panel install YMCA
- Sidewalks at YMCA