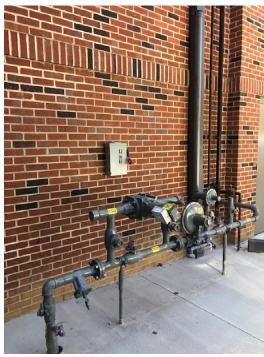

# WEEKLY CONSTRUCTION PROGRESS REPORT

Gas meter installed at WPA

North side of the YMCA

Toilet partition install at WPA

Metal Panel install at South Elevation at YMCA