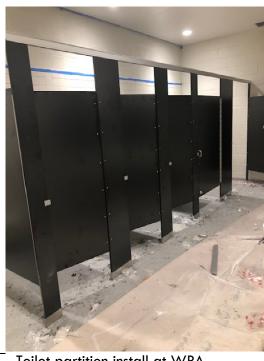

# WEEKLY CONSTRUCTION PROGRESS REPORT

Gas meter installed at WPA

North side of the YMCA

Toilet partition install at WPA

Metal Panel install at South Elevation at YMCA