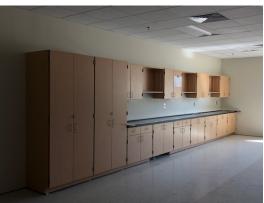

## WEEKLY CONSTRUCTION PROGRESS REPORT

Project: Woodson Park Academy & YMCA-ELC

Week Ending: October 9th, 2020

### THIS WEEK:

- MEP Overhead continues at WPA & YMCA
- Finishing continues at WPA
- Metal Panel install
- Prime paint at the YMCA
- Tile continues at WPA & YMCA
- Ceiling grid install at YMCA
- Bleacher install
- Gym floor install continues
- Resinous Flooring install at YMCA Warming Kitchen
- MEP Trim on Main, 2<sup>nd</sup> and 3<sup>rd</sup> levels
- VCT continues at WPA
- Sidewalks on east side of WPA
- Glazing install continues at WPA
- COA inspections delays occurring due to COVID-19 action



Bleacher install at WPA



Casework install at WPA

# WEEKLY CONSTRUCTION PROGRESS REPORT



Gas meter installed at WPA



North side of the YMCA



Toilet partition install at WPA



Metal Panel install at South Elevation at YMCA

### **NEXT WEEK - October 12th thru October 16th:**

- Prime paint at the YMCA
- Tile continues at WPA
- Metal Panel install YMCA
- Sidewalks at YMCA



## WEEKLY CONSTRUCTION PROGRESS REPORT

- VCT continues at WPA
- Casework install to start on 2nd level at WPA
- Gym Floor install continues at WPA
- MEP trim at 3<sup>rd</sup> level continue
- Glazing at WPA continues
- COA inspections delays occurring due to COVID-19 action
- GDOT Permit still not approved

### **PAYMENT STATUS:**

- Gmp#1 \$3,703,488.00
  - Paid to date amount \$3,170,185.97
- GMP#2 \$27,034,273.00
  - Paid to date a